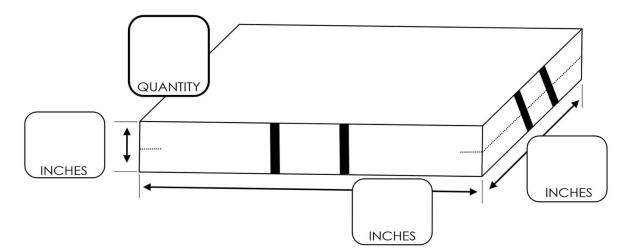

## Custom Mat Cover Order Form

*Important!* Review this form carefully. Please double check all measurements. <u>This is a</u> <u>custom order and cannot be changed, revised or cancelled once placed into</u> <u>production.</u> Fill this form out completely and add any additional notes to the bottom of the sheet. Please write all measurements in inches. Items will be made to match this sheet to your specifications.

| Colors                                       | Folding              | Cover                     | Velcro      | Handles          |
|----------------------------------------------|----------------------|---------------------------|-------------|------------------|
| Тор:                                         | □ Non-Folding        | 🗆 Solid Vinyl             | □ No Velcro | □ No Handles     |
|                                              |                      | no mesh                   |             |                  |
| Sidewalls:                                   | 🗆 Fold in Half       | 🛛 Mesh Top                | 🛛 Hook      | 🛛 On Short Sides |
|                                              | seam at center       | solid vinyl side & bottom | scratchy    |                  |
| Bottom:                                      | 🛛 Trifold            | Mesh Sides                | 🗆 Loop      | 🛛 On Long Sides  |
|                                              | end fold into center | solid vinyl top & bottom  | soft        | _                |
|                                              |                      |                           |             | 🗆 On All 4 Sides |
| NOTES:                                       |                      |                           | •           |                  |
| (Please include Velcro location if selected) |                      |                           |             |                  |
|                                              |                      |                           |             |                  |
|                                              |                      |                           |             |                  |
|                                              |                      |                           |             |                  |
|                                              |                      |                           |             |                  |
|                                              |                      |                           |             |                  |
|                                              |                      |                           |             |                  |
|                                              |                      |                           |             |                  |
|                                              |                      |                           |             |                  |