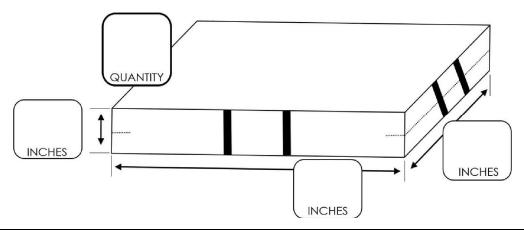

## Custom Mat Cover Order Form

Important! Review this form carefully. Please double check all measurements. <u>This is a custom order and</u> cannot be changed, revised or cancelled once placed into production. Fill this form out completely and add any additional notes to the bottom of the sheet. Please write all measurements in inches. Items will be made to match this sheet with your specifications.

| Name     |        |      |
|----------|--------|------|
| Gym Name |        |      |
| Address  |        |      |
| City     | _State | _Zip |
| Phone    | Email  |      |

| 1. Pick Your Colors                                 | 2.     | Folding Options                    | 3. | Cover Options                             | 4. | Choose<br>Velcro         | 5. | Specify Handles |
|-----------------------------------------------------|--------|------------------------------------|----|-------------------------------------------|----|--------------------------|----|-----------------|
| Тор:                                                |        | Non-Folding                        |    | Solid Vinyl<br>no mesh                    |    | No Velcro                |    | No Handles      |
| Sidewalls:                                          |        | Fold in Half<br>seam at center     |    | Mesh Top<br>solid vinyl side<br>& bottom  |    | Hook<br>sc <i>ratchy</i> |    | On Short Sides  |
| Bottom:                                             |        | Trifold<br>end fold into<br>center |    | Mesh Sides<br>solid vinyl top<br>& bottom |    | Loop<br>soft             |    | On Long Sides   |
| <b>NOTES:</b><br>(Please include Velcro location if | select | ed)                                |    |                                           |    |                          |    | On All 4 Sides  |